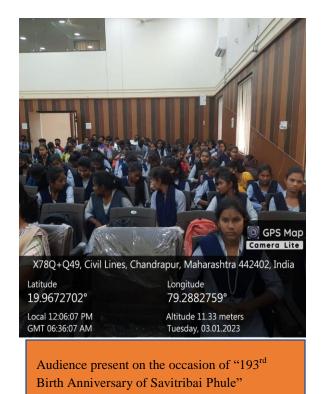

#### Event 1:193 Birth Anniversary of Savitribai Phule'

Date: 3 January, 2023

Time:11.00 a.m. To 2.00 p.m.

Objective: 1.To inspire students for social cause by highlighting the life of Savitribai Phule and her significant contribution for the girls' education