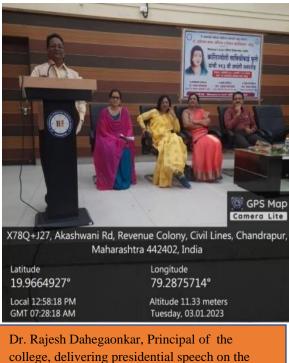

The program was chaired by Hon'ble, Rajesh Dahegaonkar, Principal of the College, in his presidential speech, said, Due to savitri's devotion in the educational works, it is easy for maharashtra government to open the school scheme "Gao thithe shala" in the every villages for learning the students. "Savitribai Phule taught women, so today women are at the forefront in all fields. Mahatma Phule was a strong inspiration behind Savitribai, She did her work for the upliftment of women and untouchables in the field of Education and literacy. Prof. Vijaya Gedam (member) and Miss. Vishranti Dhadade (member) were present in the program. The introductory speech of the program was presented by Dr. Vimal Dakhane (Chairman of Women cell). The program was anchored by Miss. Bharti Ratnaparkhi (Member) and Vote of thanks was proposed by Miss. Varsha Randhaye. Many teaching, non-teaching members and students were present on this occasion.