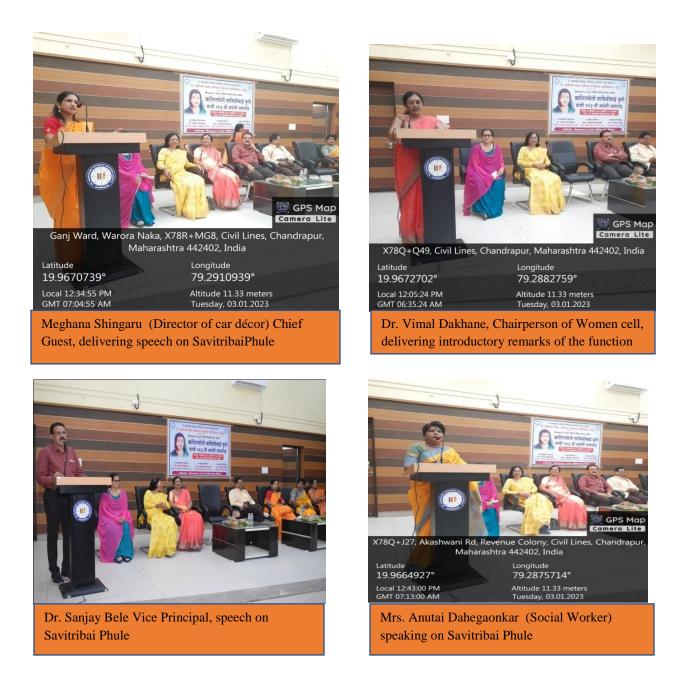

Ratnaparkhi, Miss. Varsha Randhye,

No. of Participants: 50 students & all staff members

**Outline of Events**: Women's Cell of Dr. Ambedkar College of Arts, Commerce and Science, Chandrapur organized 193 Birth Anniversary of Kranti Jyoti Savitribai Phule on 3<sup>rd</sup> January, 2023. The inaugurator and Chief guest of Savitribai Phule Jayanti Celebration Hon'ble, Meghana Shingaru, Director of car décor, Chandrapur, she narrated her success story emphasizing on key point with Do's and Don'ts of size of wise and turnover wise business growth. Girls will learn about the business knowledge and how she implements it. Vice Principal Dr. Sanjay Bele Sir said that, Women have been achieved the higher position in the entire field. Social Worker, Mrs. Anutai Dahegaonkar said that, she enlightened the life of Savitibai Phule and how to run patasanstha and increase the turnover of patasanstha. Education was one of the central planks through which women and the depressed classes could become empowered and hoped to stand on an equal footing with the rest of the society. In the social and educational history of India, Mahatma Jyotirao Phule and his wife Savitribai Phule stand out as an extraordinary couple. They were engaged in a passionate struggle to build a movement for equality between men and women and for social justice."

The program was chaired by Hon'ble, Rajesh Dahegaonkar, Principal of the College, in his presidential speech, said, Due to savitri's devotion in the educational works, it is easy for maharashtra government to open the school scheme "Gao thithe shala" in the every villages for learning the students. "Savitribai Phule taught women, so today women are at the forefront in all fields. Mahatma Phule was a strong inspiration behind Savitribai, She did her work for the upliftment of women and untouchables in the field of Education and literacy. Prof. Vijaya Gedam (member) and Miss. Vishranti Dhadade (member) were present in the program. The introductory speech of the program was presented by Dr. Vimal Dakhane (Chairman of Women cell). The program was anchored by Miss. Bharti Ratnaparkhi (Member) and Vote of thanks was proposed by Miss. Varsha Randhaye. Many teaching, non-teaching members and students were present on this occasion.